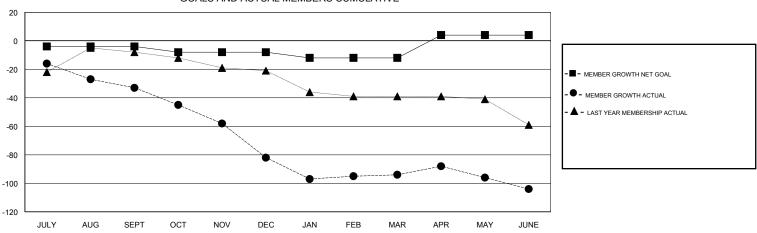

## GMT: MAHESH CHITNIS LOCATION MARYLAND

MAY

JUNE

GOALS AND ACTUAL NEW CLUBS CUMULATIVE

| DROPPED CLUBS: 2  DROPPED MEMBERS |     | 31 CLUBS OF 48 ADDED 1 OR MORE<br>NEW MEMBERS | GENDER DISTRIBUTION  MALE 891 (67.71%)  FEMALE 425 (32.29%)  Women Percentage Fiscal Year Goal: 35% |   |
|-----------------------------------|-----|-----------------------------------------------|-----------------------------------------------------------------------------------------------------|---|
| DECEASED                          | 27  | CLICK HERE FOR CUMULATIVE  MEMBERSHIP DATA    | TOTAL FAMILY UNIT MEMBERS                                                                           | 0 |
| CLUB CANCELLED                    | 8   |                                               |                                                                                                     |   |
| OTHER                             | 169 |                                               | FAMILY MEMBERS PAYING HALF DUES                                                                     | 0 |
| TOTAL                             | 204 |                                               |                                                                                                     |   |